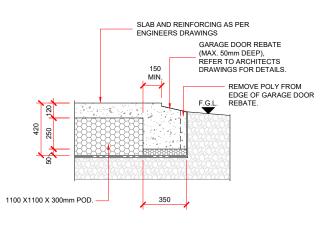

GARAGE DOOR REBATE DETAIL

EXTERNAL FOOTING DETAIL
MAXEDGE T105 - 90mm FRAMING

**EXTERNAL FOOTING DETAIL** 

MAXEDGE T40 - 140mm FRAMING

BRICK / STONE VENEER REBATE DETAIL

SLAB AND REINFORCING AS PER ENGINEERS DRAWINGS