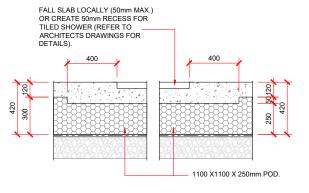

REINFORCING AS PER ENGINEERS DRAWINGS

REINFORCING AS PER ENGINEERS DRAWINGS

INTERNAL FOOTING DETAIL

INTERNAL RIB DETAIL

50

300

FREE JOINT / CONTROL JOINT DETAIL

FALL SLAB LOCALLY (50mm MAX.) OR CREATE 50mm RECESS FOR TILED SHOWER (REFER TO

SHOWER RECESS DETAIL - 90mm FRAMING.

SHOWER RECESS DETAIL - 140mm FRAMING.

SHOWER RECESS DETAIL.

MAXRAFT STD 420

DATE: 28/11/2023