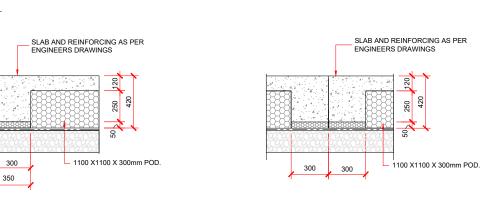

GARAGE DOOR REBATE DETAIL

EXTERNAL FOOTING DETAIL
MAXEDGE T105 - 90mm FRAMING

**EXTERNAL FOOTING DETAIL** 

MAXEDGE T40 - 140mm FRAMING

BRICK / STONE VENEER REBATE DETAIL

SLAB AND REINFORCING AS PER ENGINEERS DRAWINGS