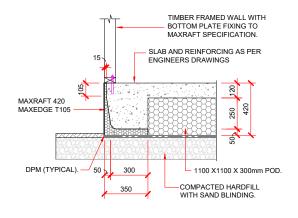

GARAGE DOOR REBATE DETAIL

EXTERNAL FOOTING DETAIL
MAXEDGE T105 - 90mm FRAMING

**EXTERNAL FOOTING DETAIL** 

MAXEDGE T40 - 140mm FRAMING

BRICK / STONE VENEER REBATE DETAIL

SLAB AND REINFORCING AS PER ENGINEERS DRAWINGS