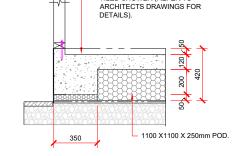

GARAGE DOOR REBATE DETAIL

EXTERNAL FOOTING DETAIL
MAXEDGE T105 - 90mm FRAMING

**EXTERNAL FOOTING DETAIL** 

MAXEDGE T40 - 140mm FRAMING

BRICK / STONE VENEER REBATE DETAIL

SLAB AND REINFORCING AS PER ENGINEERS DRAWINGS