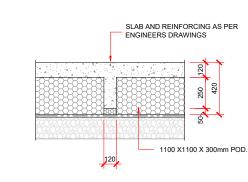

## 120mm CONCRETE + 300mm PODS

TIMBER FRAMED WALL WITH
BOTTOM PLATE FIXING TO
MAXRAFT SPECIFICATION.

SLAB AND REINFORCING AS PER
ENGINEERS DRAWINGS

MAXEDGE T40

DPM (TYPICAL).

50
300
1100 X1100 X 300mm POD.
COMPACTED HARDFILL
WITH SAND BLINDING.