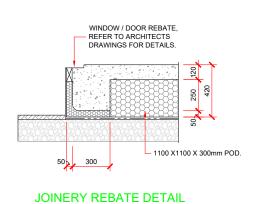

GARAGE DOOR REBATE DETAIL

EXTERNAL FOOTING DETAIL
MAXEDGE T105 - 90mm FRAMING

**EXTERNAL FOOTING DETAIL** 

MAXEDGE T40 - 140mm FRAMING

BRICK / STONE VENEER REBATE DETAIL

SLAB AND REINFORCING AS PER ENGINEERS DRAWINGS