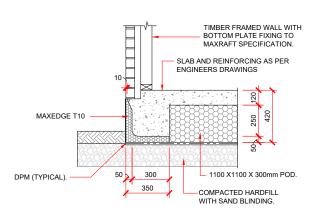

GARAGE DOOR REBATE DETAIL

EXTERNAL FOOTING DETAIL
MAXEDGE T105 - 90mm FRAMING

**EXTERNAL FOOTING DETAIL** 

MAXEDGE T40 - 140mm FRAMING

BRICK / STONE VENEER REBATE DETAIL

SLAB AND REINFORCING AS PER ENGINEERS DRAWINGS